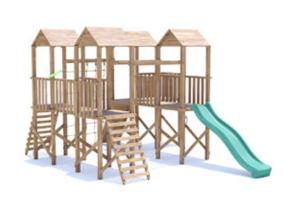

## **CastleFort Climbing Frame**

## **Specification**

- External Width: 3.858m (12' 8")
- External Depth: 5.213m (17' 1.25")
- Tower Platform Width: 0.930m (3' 0.5")
- Tower Platform Depth: 0.930m (3' 0.5")
- Tower Platform Area (m2): 0.860m²
- Balcony/Bridge Platform Width: 0.695m (2' 3.25")
- Balcony/Bridge Platform Depth: 0.770m (2' 6.25")
- Balcony/Bridge Platform Area (m2): 0.54m2
- Overall Height: 2.86m (9' 4.5")
- Platform Height from ground: 1.200m
- Number of Children: 13 Maximum at one time
- Weight of Children: 50kg Maximum
- Maximum Combined User Weight: 650kg