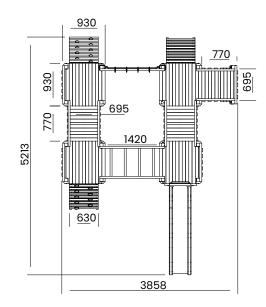

## **Specification**

- External Width: 3.858m (12' 8")
- External Depth: 5.213m (17' 1.25")
- Tower Platform Width: 0.930m (3' 0.5")
- Tower Platform Depth: 0.930m (3' 0.5")
- Tower Platform Area (m2): 0.860m²
- Balcony/Bridge Platform Width: 0.695m (2' 3.25")
- Balcony/Bridge Platform Depth: 0.770m (2' 6.25")
- Balcony/Bridge Platform Area (m2): 0.54m2
- Overall Height: 2.86m (9' 4.5")
- Platform Height from ground: 1.200m
- Number of Children: 13 Maximum at one time
- Weight of Children: 50kg Maximum
- Maximum Combined User Weight: 650kg

- Platform Thickness: 45mm
- Platform Framing: 19mm
- Balustrade Height: 0.630m (2' 0.75")
- Balustrade Timber Thickness: 45mm
- Approx. DIY Assembly Time: 1 Days. This is an approximate time only, based on 2 people. Assembly time may vary depending on season/weather conditions, foundation type, ability of those constructing, etc