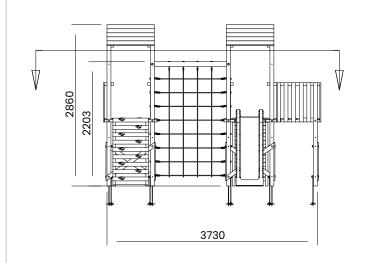

## **Specification**

- External Width: 3.858m (12' 8")
- External Depth: 5.213m (17' 1.25")
- Tower Platform Width: 0.930m (3' 0.5")
- Tower Platform Depth: 0.930m (3' 0.5")
- Tower Platform Area (m2): 0.860m²
- Balcony/Bridge Platform Width: 0.695m (2' 3.25")
- Balcony/Bridge Platform Depth: 0.770m (2' 6.25")
- Balcony/Bridge Platform Area (m2): 0.54m2
- Overall Height: 2.86m (9' 4.5")
- Platform Height from ground: 1.200m
- Number of Children: 13 Maximum at one time
- Weight of Children: 50kg Maximum
- Maximum Combined User Weight: 650kg

- Platform Thickness: 45mm
- Platform Framing: 19mm
- Balustrade Height: 0.630m (2' 0.75")
- Balustrade Timber Thickness: 45mm
- Approx. DIY Assembly Time: 1 Days. This is an approximate time only, based on 2 people. Assembly time may vary depending on season/weather conditions, foundation type, ability of those constructing, etc