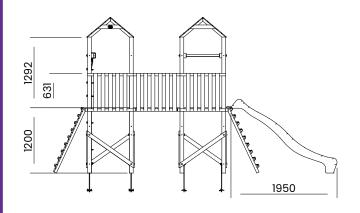

## **Specification**

- External Width: 3.858m (12' 8")
- External Depth: 5.213m (17' 1.25")
- Tower Platform Width: 0.930m (3' 0.5")
- Tower Platform Depth: 0.930m (3' 0.5")
- Tower Platform Area (m2): 0.860m²
- Balcony/Bridge Platform Width: 0.695m (2' 3.25")
- Balcony/Bridge Platform Depth: 0.770m (2' 6.25")
- Balcony/Bridge Platform Area (m2): 0.54m2
- Overall Height: 2.86m (9' 4.5")
- Platform Height from ground: 1.200m
- Number of Children: 13 Maximum at one time
- Weight of Children: 50kg Maximum
- Maximum Combined User Weight: 650kg

- Platform Thickness: 45mm
- Platform Framing: 19mm
- Balustrade Height: 0.630m (2' 0.75")
- Balustrade Timber Thickness: 45mm
- Approx. DIY Assembly Time: 1 Days. This is an approximate time only, based on 2 people. Assembly time may vary depending on season/weather conditions, foundation type, ability of those constructing, etc