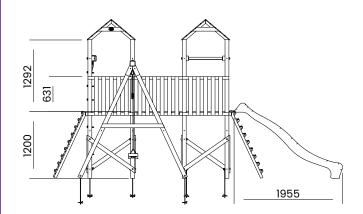

## **Specification**

- External Width: 4.700m (15' 5")
- External Depth: 5.214m (17' 1.25")
- Tower Platform Width: 0.930m (3' 0.5")
- Tower Platform Depth: 0.930m (3' 0.5")
- Tower Platform Area (m2): 0.860m²
- Balcony/Bridge Platform Width: 0.695m (2' 3.25")
- Balcony/Bridge Platform Depth: 0.770m (2' 6.25")
- Balcony/Bridge Platform Area (m2): 0.54m2
- Overall Height: 2.86m (9' 4.5")
- Platform Height from ground: 1.200m
- Number of Children: 13 Maximum at one time
- Weight of Children: 50kg Maximum
- Maximum Combined User Weight: 650kg

- Platform Thickness: 45mm
- Platform Framing: 19mm
- Balustrade Height: 0.630m (2' 0.75")
- Balustrade Timber Thickness: 45mm
- Approx. DIY Assembly Time: 1 Days. This is an approximate time only, based on 2 people. Assembly time may vary depending on season/weather conditions, foundation type, ability of those constructing, etc