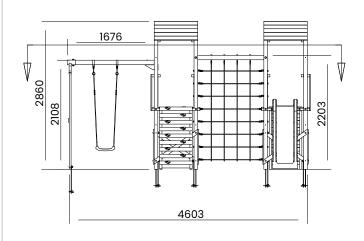

## **Specification**

- External Width: 4.700m (15' 5")
- External Depth: 5.214m (17' 1.25")
- Tower Platform Width: 0.930m (3' 0.5")
- Tower Platform Depth: 0.930m (3' 0.5")
- Tower Platform Area (m2): 0.860m²
- Balcony/Bridge Platform Width: 0.695m (2' 3.25")
- Balcony/Bridge Platform Depth: 0.770m (2' 6.25")
- Balcony/Bridge Platform Area (m2): 0.54m2
- Overall Height: 2.86m (9' 4.5")
- Platform Height from ground: 1.200m
- Number of Children: 13 Maximum at one time
- Weight of Children: 50kg Maximum
- Maximum Combined User Weight: 650kg

- Platform Thickness: 45mm
- Platform Framing: 19mm
- Balustrade Height: 0.630m (2' 0.75")
- Balustrade Timber Thickness: 45mm
- Approx. DIY Assembly Time: 1 Days. This is an approximate time only, based on 2 people. Assembly time may vary depending on season/weather conditions, foundation type, ability of those constructing, etc