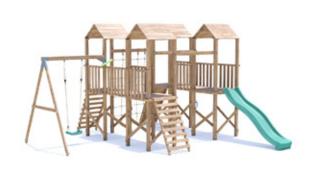

## **CastleFort Climbing Frame**

## **Specification**

- External Width: 4.700m (15' 5")
- External Depth: 5.214m (17' 1.25")
- Tower Platform Width: 0.930m (3' 0.5")
- Tower Platform Depth: 0.930m (3' 0.5")
- Tower Platform Area (m2): 0.860m²
- Balcony/Bridge Platform Width: 0.695m (2' 3.25")
- Balcony/Bridge Platform Depth: 0.770m (2' 6.25")
- Balcony/Bridge Platform Area (m2): 0.54m2
- Overall Height: 2.86m (9' 4.5")
- Platform Height from ground: 1.200m
- Number of Children: 13 Maximum at one time
- Weight of Children: 50kg Maximum
- Maximum Combined User Weight: 650kg