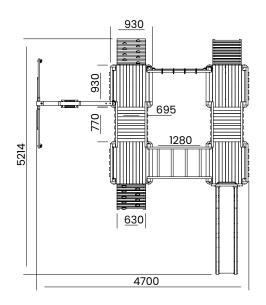

## **Specification**

- External Width: 4.700m (15' 5")
- External Depth: 5.214m (17' 1.25")
- Tower Platform Width: 0.930m (3' 0.5")
- Tower Platform Depth: 0.930m (3' 0.5")
- Tower Platform Area (m2): 0.860m²
- Balcony/Bridge Platform Width: 0.695m (2' 3.25")
- Balcony/Bridge Platform Depth: 0.770m (2' 6.25")
- Balcony/Bridge Platform Area (m2): 0.54m2
- Overall Height: 2.86m (9' 4.5")
- Platform Height from ground: 1.200m
- Number of Children: 13 Maximum at one time
- Weight of Children: 50kg Maximum
- Maximum Combined User Weight: 650kg

- Platform Thickness: 45mm
- Platform Framing: 19mm
- Balustrade Height: 0.630m (2' 0.75")
- Balustrade Timber Thickness: 45mm
- Approx. DIY Assembly Time: 1 Days. This is an approximate time only, based on 2 people. Assembly time may vary depending on season/weather conditions, foundation type, ability of those constructing, etc