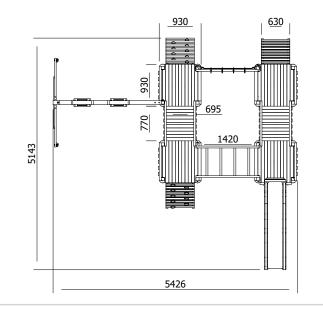

## Specification

- External Width: 5.426m (17' 9.5")
- External Depth: 5.143m (16' 10.5")
- Tower Platform Width: 0.930m (3' 0.5")
- Tower Platform Depth: 0.930m (3' 0.5")
- Tower Platform Area (m2): 0.860m<sup>2</sup>
- Balcony/Bridge Platform Width: 0.695m (2' 3.25")
- Balcony/Bridge Platform Depth: 0.770m (2' 6.25")
- Balcony/Bridge Platform Area (m2): 0.54m2
- Overall Height: 2.86m (9' 4.5")
- Platform Height from ground: 1.200m
- Number of Children: 14 Maximum at one time
- Weight of Children: 50kg Maximum
- Maximum Combined User Weight: 700kg

- Platform Thickness: 45mm
- Platform Framing: 19mm
- Balustrade Height: 0.630m (2' 0.75")
- Balustrade Timber Thickness: 45mm
- Approx. DIY Assembly Time: 1 Days. This is an

approximate time only, based on 2 people. Assembly time may vary depending on season/weather conditions, foundation type, ability of those constructing, etc