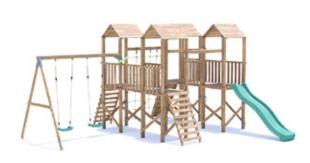

## **CastleFort Climbing Frame**

## Specification

- External Width: 5.426m (17' 9.5")
- External Depth: 5.143m (16' 10.5")
- Tower Platform Width: 0.930m (3' 0.5")
- Tower Platform Depth: 0.930m (3' 0.5")
- Tower Platform Area (m2): 0.860m<sup>2</sup>
- Balcony/Bridge Platform Width: 0.695m (2' 3.25")
- Balcony/Bridge Platform Depth: 0.770m (2' 6.25")
- Balcony/Bridge Platform Area (m2): 0.54m2
- Overall Height: 2.86m (9' 4.5")
- Platform Height from ground: 1.200m
- Number of Children: 14 Maximum at one time
- Weight of Children: 50kg Maximum
- Maximum Combined User Weight: 700kg