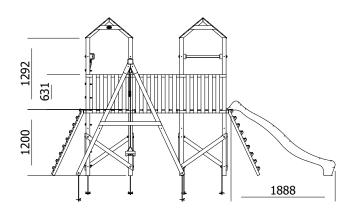

## Specification

- External Width: 5.426m (17' 9.5")
- External Depth: 5.143m (16' 10.5")
- Tower Platform Width: 0.930m (3' 0.5")
- Tower Platform Depth: 0.930m (3' 0.5")
- Tower Platform Area (m2): 0.860m<sup>2</sup>
- Balcony/Bridge Platform Width: 0.695m (2' 3.25")
- Balcony/Bridge Platform Depth: 0.770m (2' 6.25")
- Balcony/Bridge Platform Area (m2): 0.54m2
- Overall Height: 2.86m (9' 4.5")
- Platform Height from ground: 1.200m
- Number of Children: 14 Maximum at one time
- Weight of Children: 50kg Maximum
- Maximum Combined User Weight: 700kg

- Platform Thickness: 45mm
- Platform Framing: 19mm
- Balustrade Height: 0.630m (2' 0.75")
- Balustrade Timber Thickness: 45mm
- Approx. DIY Assembly Time: 1 Days. This is an

approximate time only, based on 2 people. Assembly time may vary depending on season/weather conditions, foundation type, ability of those constructing, etc