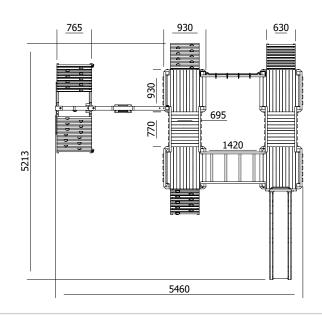

## **Specification**

- External Width: 5.460m (17' 11")
- External Depth: 5.213m (17' 1.25")
- Tower Platform Width: 0.930m (3' 0.5")
- Tower Platform Depth: 0.930m (3' 0.5")
- Tower Platform Area (m2): 0.860m²
- Balcony/Bridge Platform Width: 0.695m (2' 3.25")
- Balcony/Bridge Platform Depth: 0.770m (2' 6.25")
- Balcony/Bridge Platform Area (m2): 0.54m2
- Overall Height: 2.86m (9' 4.5")
- Platform Height from ground: 1.200m
- Number of Children: 14 Maximum at one time
- Weight of Children: 50kg Maximum
- Maximum Combined User Weight: 700kg

- Platform Thickness: 45mm
- Platform Framing: 19mm
- Balustrade Height: 0.630m (2' 0.75")
- Balustrade Timber Thickness: 45mm
- Approx. DIY Assembly Time: 1 Days. This is an approximate time only, based on 2 people. Assembly time may vary depending on season/weather conditions, foundation type, ability of those constructing, etc