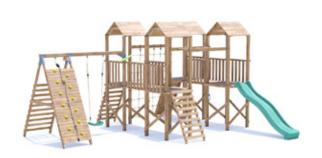

## **CastleFort Climbing Frame**











## **Specification**

- External Width: 5.460m (17' 11")
- External Depth: 5.213m (17' 1.25")
- Tower Platform Width: 0.930m (3' 0.5")
- Tower Platform Depth: 0.930m (3' 0.5")
- Tower Platform Area (m2): 0.860m²
- Balcony/Bridge Platform Width: 0.695m (2' 3.25")
- Balcony/Bridge Platform Depth: 0.770m (2' 6.25")
- Balcony/Bridge Platform Area (m2): 0.54m2
- Overall Height: 2.86m (9' 4.5")
- Platform Height from ground: 1.200m
- Number of Children: 14 Maximum at one time
- Weight of Children: 50kg Maximum
- Maximum Combined User Weight: 700kg

- Platform Thickness: 45mm
- Platform Framing: 19mm
- Balustrade Height: 0.630m (2' 0.75")
- Balustrade Timber Thickness: 45mm
- Approx. DIY Assembly Time: 1 Days. This is an approximate time only, based on 2 people. Assembly time may vary dep