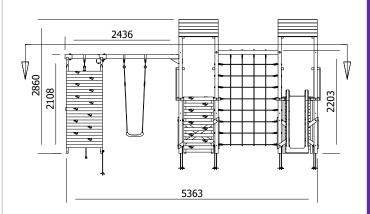

## **Specification**

- External Width: 5.460m (17' 11")
- External Depth: 5.213m (17' 1.25")
- Tower Platform Width: 0.930m (3' 0.5")
- Tower Platform Depth: 0.930m (3' 0.5")
- Tower Platform Area (m2): 0.860m²
- Balcony/Bridge Platform Width: 0.695m (2' 3.25")
- Balcony/Bridge Platform Depth: 0.770m (2' 6.25")
- Balcony/Bridge Platform Area (m2): 0.54m2
- Overall Height: 2.86m (9' 4.5")
- Platform Height from ground: 1.200m
- Number of Children: 14 Maximum at one time
- Weight of Children: 50kg Maximum
- Maximum Combined User Weight: 700kg

- Platform Thickness: 45mm
- Platform Framing: 19mm
- Balustrade Height: 0.630m (2' 0.75")
- Balustrade Timber Thickness: 45mm
- Approx. DIY Assembly Time: 1 Days. This is an approximate time only, based on 2 people. Assembly time may vary depending on season/weather conditions, foundation type, ability of those constructing, etc