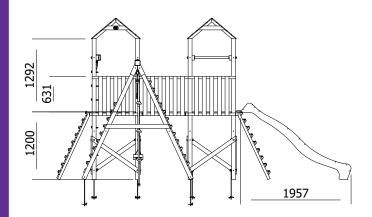

## **Specification**

- External Width: 5.460m (17' 11")
- External Depth: 5.213m (17' 1.25")
- Tower Platform Width: 0.930m (3' 0.5")
- Tower Platform Depth: 0.930m (3' 0.5")
- Tower Platform Area (m2): 0.860m²
- Balcony/Bridge Platform Width: 0.695m (2' 3.25")
- Balcony/Bridge Platform Depth: 0.770m (2' 6.25")
- Balcony/Bridge Platform Area (m2): 0.54m2
- Overall Height: 2.86m (9' 4.5")
- Platform Height from ground: 1.200m
- Number of Children: 14 Maximum at one time
- Weight of Children: 50kg Maximum
- Maximum Combined User Weight: 700kg

- Platform Thickness: 45mm
- Platform Framing: 19mm
- Balustrade Height: 0.630m (2' 0.75")
- Balustrade Timber Thickness: 45mm
- Approx. DIY Assembly Time: 1 Days. This is an approximate time only, based on 2 people. Assembly time may vary depending on season/weather conditions, foundation type, ability of those constructing, etc