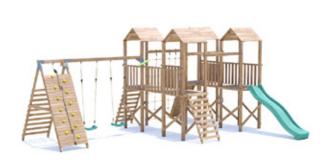

## dunsterhouse.co.uk | 01234 272445

## **CastleFort Climbing Frame**









## Specification

- External Width: 6.185m (20' 3.5")
- External Depth: 5.213m (17' 1.25")
- Tower Platform Width: 0.930m (3' 0.5")
- Tower Platform Depth: 0.930m (3' 0.5")
- Tower Platform Area (m2): 0.860m<sup>2</sup>
- Balcony/Bridge Platform Width: 0.695m (2' 3.25")
- Balcony/Bridge Platform Depth: 0.770m (2' 6.25")
- Balcony/Bridge Platform Area (m2): 0.54m2
- Overall Height: 2.86m (9' 4.5")
- Platform Height from ground: 1.200m
- Number of Children: 15 Maximum at one time
- Weight of Children: 50kg Maximum
- Maximum Combined User Weight: 750kg

- Platform Thickness: 45mm
- Platform Framing: 19mm
- Balustrade Height: 0.630m (2' 0.75")
- Balustrade Timber Thickness: 45mm
- Approx. DIY Assembly Time: 1 Days. This is an

approximate time only, based on 2 people. Assembly time may v