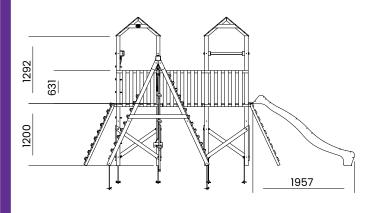

## Specification

- External Width: 6.185m (20' 3.5")
- External Depth: 5.213m (17' 1.25")
- Tower Platform Width: 0.930m (3' 0.5")
- Tower Platform Depth: 0.930m (3' 0.5")
- Tower Platform Area (m2): 0.860m<sup>2</sup>
- Balcony/Bridge Platform Width: 0.695m (2' 3.25")
- Balcony/Bridge Platform Depth: 0.770m (2' 6.25")
- Balcony/Bridge Platform Area (m2): 0.54m2
- Overall Height: 2.86m (9' 4.5")
- Platform Height from ground: 1.200m
- Number of Children: 15 Maximum at one time
- Weight of Children: 50kg Maximum
- Maximum Combined User Weight: 750kg

- Platform Thickness: 45mm
- Platform Framing: 19mm
- Balustrade Height: 0.630m (2' 0.75")
- Balustrade Timber Thickness: 45mm
- Approx. DIY Assembly Time: 1 Days. This is an

approximate time only, based on 2 people. Assembly time may vary depending on season/weather conditions, foundation type, ability of those constructing, etc