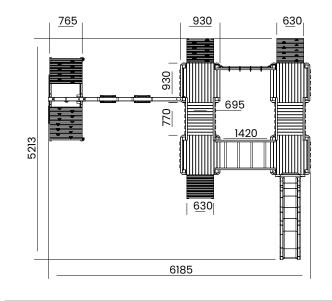

## Specification

- External Width: 6.185m (20' 3.5")
- External Depth: 5.213m (17' 1.25")
- Tower Platform Width: 0.930m (3' 0.5")
- Tower Platform Depth: 0.930m (3' 0.5")
- Tower Platform Area (m2): 0.860m<sup>2</sup>
- Balcony/Bridge Platform Width: 0.695m (2' 3.25")
- Balcony/Bridge Platform Depth: 0.770m (2' 6.25")
- Balcony/Bridge Platform Area (m2): 0.54m2
- Overall Height: 2.86m (9' 4.5")
- Platform Height from ground: 1.200m
- Number of Children: 15 Maximum at one time
- Weight of Children: 50kg Maximum
- Maximum Combined User Weight: 750kg

- Platform Thickness: 45mm
- Platform Framing: 19mm
- Balustrade Height: 0.630m (2' 0.75")
- Balustrade Timber Thickness: 45mm
- Approx. DIY Assembly Time: 1 Days. This is an

approximate time only, based on 2 people. Assembly time may vary depending on season/weather conditions, foundation type, ability of those constructing, etc