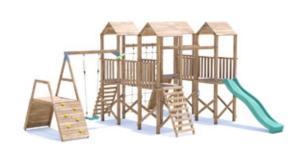

## **CastleFort Climbing Frame**











## **Specification**

- External Width: 5.397m (17' 8.5")
- External Depth: 5.213m (17' 1.25")
- Tower Platform Width: 0.930m (3' 0.5")
- Tower Platform Depth: 0.930m (3' 0.5")
- Tower Platform Area (m2): 0.860m²
- Balcony/Bridge Platform Width: 0.695m (2' 3.25")
- Balcony/Bridge Platform Depth: 0.770m (2' 6.25")
- Balcony/Bridge Platform Area (m2): 0.54m2
- Overall Height: 2.86m (9' 4.5")
- Platform Height from ground: 1.200m
- Number of Children: 14 Maximum at one time
- Weight of Children: 50kg Maximum
- Maximum Combined User Weight: 700kg

- Platform Thickness: 45mm
- Platform Framing: 19mm
- Balustrade Height: 0.631m (2' 0.75")
- Balustrade Timber Thickness: 45mm
- Approx. DIY Assembly Time: 1 Days. This is an approximate time only, based on 2 people. Assembly time may vary de