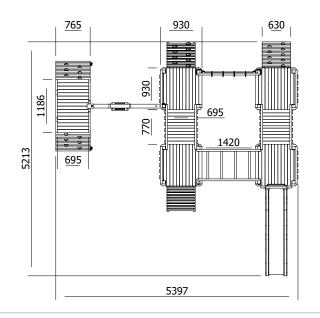

## **Specification**

- External Width: 5.397m (17' 8.5")
- External Depth: 5.213m (17' 1.25")
- Tower Platform Width: 0.930m (3' 0.5")
- Tower Platform Depth: 0.930m (3' 0.5")
- Tower Platform Area (m2): 0.860m²
- Balcony/Bridge Platform Width: 0.695m (2' 3.25")
- Balcony/Bridge Platform Depth: 0.770m (2' 6.25")
- Balcony/Bridge Platform Area (m2): 0.54m2
- Overall Height: 2.86m (9' 4.5")
- Platform Height from ground: 1.200m
- Number of Children: 14 Maximum at one time
- Weight of Children: 50kg Maximum
- Maximum Combined User Weight: 700kg