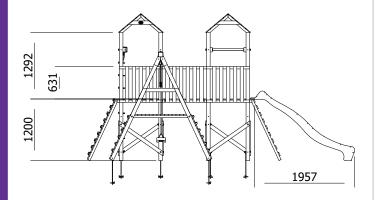

## **Specification**

- External Width: 5.397m (17' 8.5")
- External Depth: 5.213m (17' 1.25")
- Tower Platform Width: 0.930m (3' 0.5")
- Tower Platform Depth: 0.930m (3' 0.5")
- Tower Platform Area (m2): 0.860m²
- Balcony/Bridge Platform Width: 0.695m (2' 3.25")
- Balcony/Bridge Platform Depth: 0.770m (2' 6.25")
- Balcony/Bridge Platform Area (m2): 0.54m2
- Overall Height: 2.86m (9' 4.5")
- Platform Height from ground: 1.200m
- Number of Children: 14 Maximum at one time
- Weight of Children: 50kg Maximum
- Maximum Combined User Weight: 700kg

- Platform Thickness: 45mm
- Platform Framing: 19mm
- Balustrade Height: 0.631m (2' 0.75")
- Balustrade Timber Thickness: 45mm
- Approx. DIY Assembly Time: 1 Days. This is an approximate time only, based on 2 people. Assembly time may vary depending on season/weather conditions, foundation type, ability of those constructing, etc