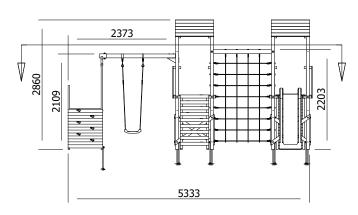

## **Specification**

- External Width: 5.397m (17' 8.5")
- External Depth: 5.213m (17' 1.25")
- Tower Platform Width: 0.930m (3' 0.5")
- Tower Platform Depth: 0.930m (3' 0.5")
- Tower Platform Area (m2): 0.860m²
- Balcony/Bridge Platform Width: 0.695m (2' 3.25")
- Balcony/Bridge Platform Depth: 0.770m (2' 6.25")
- Balcony/Bridge Platform Area (m2): 0.54m2
- Overall Height: 2.86m (9' 4.5")
- Platform Height from ground: 1.200m
- Number of Children: 14 Maximum at one time
- Weight of Children: 50kg Maximum
- Maximum Combined User Weight: 700kg