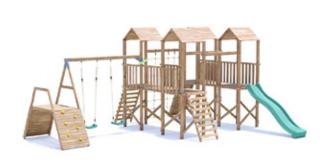

## **CastleFort Climbing Frame**











## **Specification**

- External Width: 6.122m (20' 1")
- External Depth: 5.213m (17' 1.25")
- Tower Platform Width: 0.930m (3' 0.5")
- Tower Platform Depth: 0.930m (3' 0.5")
- Tower Platform Area (m2): 0.86m2
- Balcony/Bridge Platform Width: 0.695m (2' 3.25")
- Balcony/Bridge Platform Depth: 0.770m (2' 6.25")
- Balcony/Bridge Platform Area (m2): 0.54m2
- Overall Height: 2.86m (9' 4.5")
- Platform Height from ground: 1.200m
- Number of Children: 15 Maximum at one time
- Weight of Children: 50kg Maximum
- Maximum Combined User Weight: 750kg

- Platform Thickness: 45mm
- Platform Framing: 19mm
- Balustrade Height: 0.630m (2' 0.75")
- Balustrade Timber Thickness: 45mm
- Approx. DIY Assembly Time: 1 Days. This is an approximate time only, based on 2 people. Assembly time may vary depen