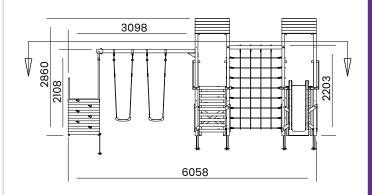

## **Specification**

- External Width: 6.122m (20' 1")
- External Depth: 5.213m (17' 1.25")
- Tower Platform Width: 0.930m (3' 0.5")
- Tower Platform Depth: 0.930m (3' 0.5")
- Tower Platform Area (m2): 0.86m2
- Balcony/Bridge Platform Width: 0.695m (2' 3.25")
- Balcony/Bridge Platform Depth: 0.770m (2' 6.25")
- Balcony/Bridge Platform Area (m2): 0.54m2
- Overall Height: 2.86m (9' 4.5")
- Platform Height from ground: 1.200m
- Number of Children: 15 Maximum at one time
- Weight of Children: 50kg Maximum
- Maximum Combined User Weight: 750kg

- Platform Thickness: 45mm
- Platform Framing: 19mm
- Balustrade Height: 0.630m (2' 0.75")
- Balustrade Timber Thickness: 45mm
- Approx. DIY Assembly Time: 1 Days. This is an approximate time only, based on 2 people. Assembly time may vary depending on season/weather conditions, foundation type, ability of those constructing, etc