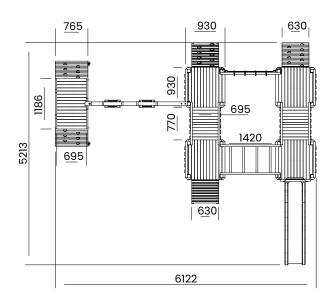

## **Specification**

- External Width: 6.122m (20' 1")
- External Depth: 5.213m (17' 1.25")
- Tower Platform Width: 0.930m (3' 0.5")
- Tower Platform Depth: 0.930m (3' 0.5")
- Tower Platform Area (m2): 0.86m2
- Balcony/Bridge Platform Width: 0.695m (2' 3.25")
- Balcony/Bridge Platform Depth: 0.770m (2' 6.25")
- Balcony/Bridge Platform Area (m2): 0.54m2
- Overall Height: 2.86m (9' 4.5")
- Platform Height from ground: 1.200m
- Number of Children: 15 Maximum at one time
- Weight of Children: 50kg Maximum
- Maximum Combined User Weight: 750kg

- Platform Thickness: 45mm
- Platform Framing: 19mm
- Balustrade Height: 0.630m (2' 0.75")
- Balustrade Timber Thickness: 45mm
- Approx. DIY Assembly Time: 1 Days. This is an approximate time only, based on 2 people. Assembly time may vary depending on season/weather conditions, foundation type, ability of those constructing, etc