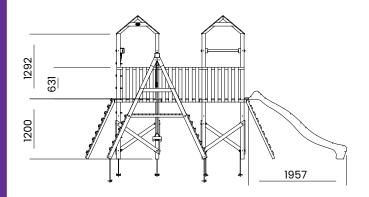

## **Specification**

- External Width: 6.122m (20' 1")
- External Depth: 5.213m (17' 1.25")
- Tower Platform Width: 0.930m (3' 0.5")
- Tower Platform Depth: 0.930m (3' 0.5")
- Tower Platform Area (m2): 0.86m2
- Balcony/Bridge Platform Width: 0.695m (2' 3.25")
- Balcony/Bridge Platform Depth: 0.770m (2' 6.25")
- Balcony/Bridge Platform Area (m2): 0.54m2
- Overall Height: 2.86m (9' 4.5")
- Platform Height from ground: 1.200m
- Number of Children: 15 Maximum at one time
- Weight of Children: 50kg Maximum
- Maximum Combined User Weight: 750kg

- Platform Thickness: 45mm
- Platform Framing: 19mm
- Balustrade Height: 0.630m (2' 0.75")
- Balustrade Timber Thickness: 45mm
- Approx. DIY Assembly Time: 1 Days. This is an approximate time only, based on 2 people. Assembly time may vary depending on season/weather conditions, foundation type, ability of those constructing, etc