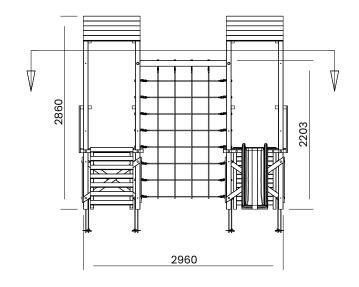

## Specification

- External Width: 3.088m (10' 1.5")
- External Depth: 4.548m (14' 11")
- Tower Platform Width: 0.930m (3' 0.5")
- Tower Platform Depth: 0.930m (3' 0.5")
- Tower Platform Area (m2): 0.86m2
- Balcony/Bridge Platform Width: 0.695m (2' 3.25")
- Balcony/Bridge Platform Depth: 0.770m (2' 6.25")
- Balcony/Bridge Platform Area (m2): 0.54m2
- Overall Height: 2.86m (9' 4.5")
- Platform Height from ground: 900m
- Number of Children: 12 Maximum at one time
- Weight of Children: 50kg Maximum
- Maximum Combined User Weight: 600kg

- Platform Thickness: 45mm
- Platform Framing: 19mm
- Balustrade Height: 0.630m (2' 0.75")
- Balustrade Timber Thickness: 45mm
- Approx. DIY Assembly Time: 1 Days. This is an

approximate time only, based on 2 people. Assembly time may vary depending on season/weather conditions, foundation type, ability of those constructing, etc