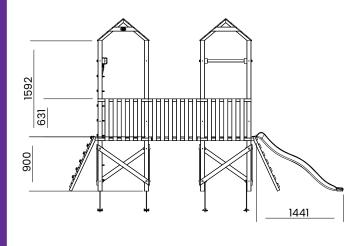

## Specification

- External Width: 3.088m (10' 1.5")
- External Depth: 4.548m (14' 11")
- Tower Platform Width: 0.930m (3' 0.5")
- Tower Platform Depth: 0.930m (3' 0.5")
- Tower Platform Area (m2): 0.86m2
- Balcony/Bridge Platform Width: 0.695m (2' 3.25")
- Balcony/Bridge Platform Depth: 0.770m (2' 6.25")
- Balcony/Bridge Platform Area (m2): 0.54m2
- Overall Height: 2.86m (9' 4.5")
- Platform Height from ground: 900m
- Number of Children: 12 Maximum at one time
- Weight of Children: 50kg Maximum
- Maximum Combined User Weight: 600kg

- Platform Thickness: 45mm
- Platform Framing: 19mm
- Balustrade Height: 0.630m (2' 0.75")
- Balustrade Timber Thickness: 45mm
- Approx. DIY Assembly Time: 1 Days. This is an

approximate time only, based on 2 people. Assembly time may vary depending on season/weather conditions, foundation type, ability of those constructing, etc