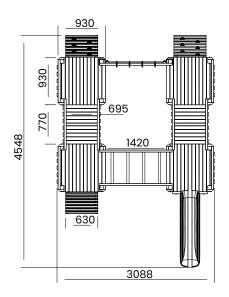

## Specification

- External Width: 3.088m (10' 1.5")
- External Depth: 4.548m (14' 11")
- Tower Platform Width: 0.930m (3' 0.5")
- Tower Platform Depth: 0.930m (3' 0.5")
- Tower Platform Area (m2): 0.86m2
- Balcony/Bridge Platform Width: 0.695m (2' 3.25")
- Balcony/Bridge Platform Depth: 0.770m (2' 6.25")
- Balcony/Bridge Platform Area (m2): 0.54m2
- Overall Height: 2.86m (9' 4.5")
- Platform Height from ground: 900m
- Number of Children: 12 Maximum at one time
- Weight of Children: 50kg Maximum
- Maximum Combined User Weight: 600kg

- Platform Thickness: 45mm
- Platform Framing: 19mm
- Balustrade Height: 0.630m (2' 0.75")
- Balustrade Timber Thickness: 45mm
- Approx. DIY Assembly Time: 1 Days. This is an

approximate time only, based on 2 people. Assembly time may vary depending on season/weather conditions, foundation type, ability of those constructing, etc