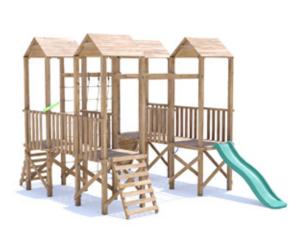

## **CastleFort Climbing Frame**

## Specification

- External Width: 3.088m (10' 1.5")
- External Depth: 4.548m (14' 11")
- Tower Platform Width: 0.930m (3' 0.5")
- Tower Platform Depth: 0.930m (3' 0.5")
- Tower Platform Area (m2): 0.86m2
- Balcony/Bridge Platform Width: 0.695m (2' 3.25")
- Balcony/Bridge Platform Depth: 0.770m (2' 6.25")
- Balcony/Bridge Platform Area (m2): 0.54m2
- Overall Height: 2.86m (9' 4.5")
- Platform Height from ground: 900m
- Number of Children: 12 Maximum at one time
- Weight of Children: 50kg Maximum
- Maximum Combined User Weight: 600kg