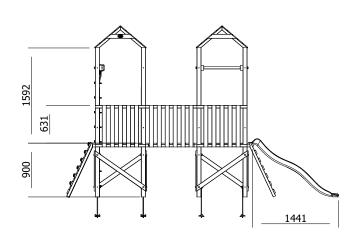

## **Specification**

- External Width: 3.858m (12' 8")
- External Depth: 4.548m (14' 11")
- Tower Platform Width: 0.930m (3' 0.5")
- Tower Platform Depth: 0.930m (3' 0.5")
- Tower Platform Area (m2): 0.86m2
- Balcony/Bridge Platform Width: 0.695m (2' 3.25")
- Balcony/Bridge Platform Depth: 0.770m (2' 6.25")
- Balcony/Bridge Platform Area (m2): 0.54m2
- Overall Height: 2.86m (9' 4.5")
- Platform Height from ground: 900m
- Number of Children: 13 Maximum at one time
- Weight of Children: 50kg Maximum
- Maximum Combined User Weight: 650kg

- Platform Thickness: 45mm
- Platform Framing: 19mm
- Balustrade Height: 0.630m (2' 0.75")
- Balustrade Timber Thickness: 45mm
- Approx. DIY Assembly Time: 1 Days. This is an approximate time only, based on 2 people. Assembly time may vary depending on season/weather conditions, foundation type, ability of those constructing, etc