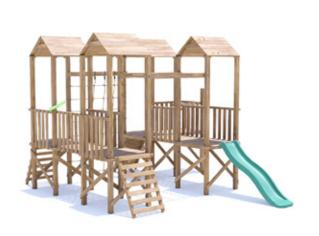

## **CastleFort Climbing Frame**

## **Specification**

- External Width: 3.858m (12' 8")
- External Depth: 4.548m (14' 11")
- Tower Platform Width: 0.930m (3' 0.5")
- Tower Platform Depth: 0.930m (3' 0.5")
- Tower Platform Area (m2): 0.86m2
- Balcony/Bridge Platform Width: 0.695m (2' 3.25")
- Balcony/Bridge Platform Depth: 0.770m (2' 6.25")
- Balcony/Bridge Platform Area (m2): 0.54m2
- Overall Height: 2.86m (9' 4.5")
- Platform Height from ground: 900m
- Number of Children: 13 Maximum at one time
- Weight of Children: 50kg Maximum
- Maximum Combined User Weight: 650kg