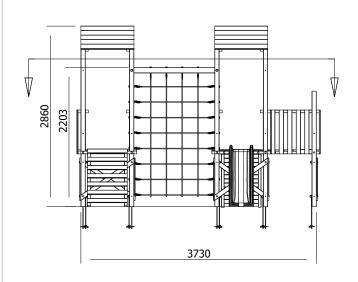

## **Specification**

- External Width: 3.858m (12' 8")
- External Depth: 4.548m (14' 11")
- Tower Platform Width: 0.930m (3' 0.5")
- Tower Platform Depth: 0.930m (3' 0.5")
- Tower Platform Area (m2): 0.86m2
- Balcony/Bridge Platform Width: 0.695m (2' 3.25")
- Balcony/Bridge Platform Depth: 0.770m (2' 6.25")
- Balcony/Bridge Platform Area (m2): 0.54m2
- Overall Height: 2.86m (9' 4.5")
- Platform Height from ground: 900m
- Number of Children: 13 Maximum at one time
- Weight of Children: 50kg Maximum
- Maximum Combined User Weight: 650kg

- Platform Thickness: 45mm
- Platform Framing: 19mm
- Balustrade Height: 0.630m (2' 0.75")
- Balustrade Timber Thickness: 45mm
- Approx. DIY Assembly Time: 1 Days. This is an approximate time only, based on 2 people. Assembly time may vary depending on season/weather conditions, foundation type, ability of those constructing, etc