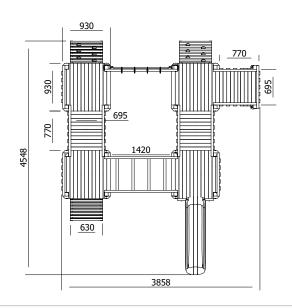

## **Specification**

- External Width: 3.858m (12' 8")
- External Depth: 4.548m (14' 11")
- Tower Platform Width: 0.930m (3' 0.5")
- Tower Platform Depth: 0.930m (3' 0.5")
- Tower Platform Area (m2): 0.86m2
- Balcony/Bridge Platform Width: 0.695m (2' 3.25")
- Balcony/Bridge Platform Depth: 0.770m (2' 6.25")
- Balcony/Bridge Platform Area (m2): 0.54m2
- Overall Height: 2.86m (9' 4.5")
- Platform Height from ground: 900m
- Number of Children: 13 Maximum at one time
- Weight of Children: 50kg Maximum
- Maximum Combined User Weight: 650kg

- Platform Thickness: 45mm
- Platform Framing: 19mm
- Balustrade Height: 0.630m (2' 0.75")
- Balustrade Timber Thickness: 45mm
- Approx. DIY Assembly Time: 1 Days. This is an approximate time only, based on 2 people. Assembly time may vary depending on season/weather conditions, foundation type, ability of those constructing, etc