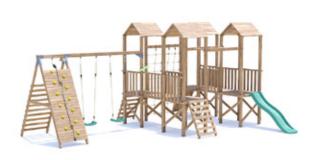

## **CastleFort Climbing Frame**









## Specification

- External Width: 6.185m (20' 3")
- External Depth: 4.548m (14' 11")
- Tower Platform Width: 0.930m (3' 0.5")
- Tower Platform Depth: 0.930m (3' 0.5")
- Tower Platform Area (m2): 0.86m2
- Balcony/Bridge Platform Width: 0.695m (2' 3.25")
- Balcony/Bridge Platform Depth: 0.770m (2' 6.25")
- Balcony/Bridge Platform Area (m2): 0.54m2
- Overall Height: 2.86m (9' 4.5")
- Platform Height from ground: 900m
- Number of Children: 15 Maximum at one time
- Weight of Children: 50kg Maximum
- Maximum Combined User Weight: 750kg

- Platform Thickness: 45mm
- Platform Framing: 19mm
- Balustrade Height: 0.630m (2' 0.75")
- Balustrade Timber Thickness: 45mm
- Approx. DIY Assembly Time: 1 Days. This is an

approximate time only, based on 2 people. Assembly time may vary depending on s