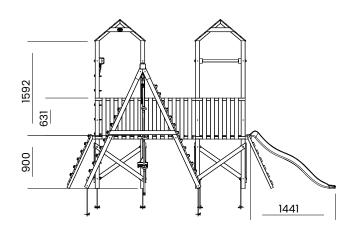

## Specification

- External Width: 6.185m (20' 3")
- External Depth: 4.548m (14' 11")
- Tower Platform Width: 0.930m (3' 0.5")
- Tower Platform Depth: 0.930m (3' 0.5")
- Tower Platform Area (m2): 0.86m2
- Balcony/Bridge Platform Width: 0.695m (2' 3.25")
- Balcony/Bridge Platform Depth: 0.770m (2' 6.25")
- Balcony/Bridge Platform Area (m2): 0.54m2
- Overall Height: 2.86m (9' 4.5")
- Platform Height from ground: 900m
- Number of Children: 15 Maximum at one time
- Weight of Children: 50kg Maximum
- Maximum Combined User Weight: 750kg

- Platform Thickness: 45mm
- Platform Framing: 19mm
- Balustrade Height: 0.630m (2' 0.75")
- Balustrade Timber Thickness: 45mm
- Approx. DIY Assembly Time: 1 Days. This is an

approximate time only, based on 2 people. Assembly time may vary depending on season/weather conditions, foundation type, ability of those constructing, etc