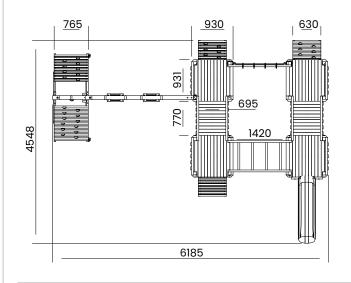

## Specification

- External Width: 6.185m (20' 3")
- External Depth: 4.548m (14' 11")
- Tower Platform Width: 0.930m (3' 0.5")
- Tower Platform Depth: 0.930m (3' 0.5")
- Tower Platform Area (m2): 0.86m2
- Balcony/Bridge Platform Width: 0.695m (2' 3.25")
- Balcony/Bridge Platform Depth: 0.770m (2' 6.25")
- Balcony/Bridge Platform Area (m2): 0.54m2
- Overall Height: 2.86m (9' 4.5")
- Platform Height from ground: 900m
- Number of Children: 15 Maximum at one time
- Weight of Children: 50kg Maximum
- Maximum Combined User Weight: 750kg

- Platform Thickness: 45mm
- Platform Framing: 19mm
- Balustrade Height: 0.630m (2' 0.75")
- Balustrade Timber Thickness: 45mm
- Approx. DIY Assembly Time: 1 Days. This is an

approximate time only, based on 2 people. Assembly time may vary depending on season/weather conditions, foundation type, ability of those constructing, etc