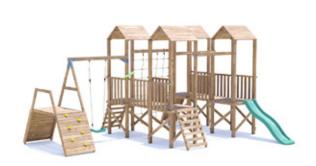

## **CastleFort Climbing Frame**

## **Specification**

- External Width: 5.397m (17' 9")
- External Depth: 4.548m (14' 11")
- Tower Platform Width: 0.930m (3' 0.5")
- Tower Platform Depth: 0.930m (3' 0.5")
- Tower Platform Area (m2): 0.86m2
- Balcony/Bridge Platform Width: 0.695m (2' 3.25")
- Balcony/Bridge Platform Depth: 0.770m (2' 6.25")
- Balcony/Bridge Platform Area (m2): 0.54m2
- Overall Height: 2.86m (9' 4.5")
- Platform Height from ground: 900m
- Number of Children: 14 Maximum at one time
- Weight of Children: 50kg Maximum
- Maximum Combined User Weight: 700kg