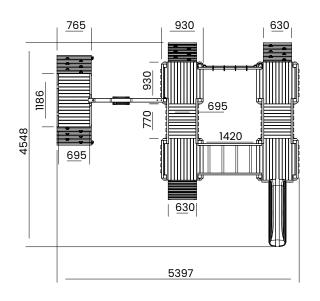

## **Specification**

- External Width: 5.397m (17' 9")
- External Depth: 4.548m (14' 11")
- Tower Platform Width: 0.930m (3' 0.5")
- Tower Platform Depth: 0.930m (3' 0.5")
- Tower Platform Area (m2): 0.86m2
- Balcony/Bridge Platform Width: 0.695m (2' 3.25")
- Balcony/Bridge Platform Depth: 0.770m (2' 6.25")
- Balcony/Bridge Platform Area (m2): 0.54m2
- Overall Height: 2.86m (9' 4.5")
- Platform Height from ground: 900m
- Number of Children: 14 Maximum at one time
- Weight of Children: 50kg Maximum
- Maximum Combined User Weight: 700kg

- Platform Thickness: 45mm
- Platform Framing: 19mm
- Balustrade Height: 0.630m (2' 0.75")
- Balustrade Timber Thickness: 45mm
- Approx. DIY Assembly Time: 1 Days. This is an approximate time only, based on 2 people. Assembly time may vary depending on season/weather conditions, foundation type, ability of those constructing, etc