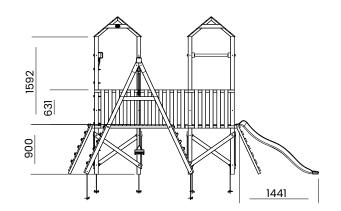

## **Specification**

- External Width: 5.397m (17' 9")
- External Depth: 4.548m (14' 11")
- Tower Platform Width: 0.930m (3' 0.5")
- Tower Platform Depth: 0.930m (3' 0.5")
- Tower Platform Area (m2): 0.86m2
- Balcony/Bridge Platform Width: 0.695m (2' 3.25")
- Balcony/Bridge Platform Depth: 0.770m (2' 6.25")
- Balcony/Bridge Platform Area (m2): 0.54m2
- Overall Height: 2.86m (9' 4.5")
- Platform Height from ground: 900m
- Number of Children: 14 Maximum at one time
- Weight of Children: 50kg Maximum
- Maximum Combined User Weight: 700kg

- Platform Thickness: 45mm
- Platform Framing: 19mm
- Balustrade Height: 0.630m (2' 0.75")
- Balustrade Timber Thickness: 45mm
- Approx. DIY Assembly Time: 1 Days. This is an approximate time only, based on 2 people. Assembly time may vary depending on season/weather conditions, foundation type, ability of those constructing, etc