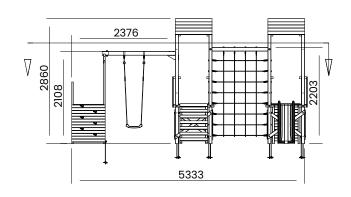

## **Specification**

- External Width: 5.397m (17' 9")
- External Depth: 4.548m (14' 11")
- Tower Platform Width: 0.930m (3' 0.5")
- Tower Platform Depth: 0.930m (3' 0.5")
- Tower Platform Area (m2): 0.86m2
- Balcony/Bridge Platform Width: 0.695m (2' 3.25")
- Balcony/Bridge Platform Depth: 0.770m (2' 6.25")
- Balcony/Bridge Platform Area (m2): 0.54m2
- Overall Height: 2.86m (9' 4.5")
- Platform Height from ground: 900m
- Number of Children: 14 Maximum at one time
- Weight of Children: 50kg Maximum
- Maximum Combined User Weight: 700kg

- Platform Thickness: 45mm
- Platform Framing: 19mm
- Balustrade Height: 0.630m (2' 0.75")
- Balustrade Timber Thickness: 45mm
- Approx. DIY Assembly Time: 1 Days. This is an approximate time only, based on 2 people. Assembly time may vary depending on season/weather conditions, foundation type, ability of those constructing, etc