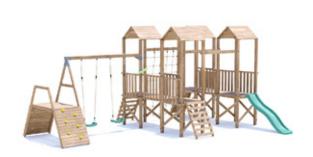

## **CastleFort Climbing Frame**











## **Specification**

- External Width: 6.122m (20' 1")
- External Depth: 4.548m (14' 11")
- Tower Platform Width: 0.930m (3' 0.5")
- Tower Platform Depth: 0.930m (3' 0.5")
- Tower Platform Area (m2): 0.86m2
- Balcony/Bridge Platform Width: 0.695m (2' 3.25")
- Balcony/Bridge Platform Depth: 0.770m (2' 6.25")
- Balcony/Bridge Platform Area (m2): 0.54m2
- Overall Height: 2.86m (9' 4.5")
- Platform Height from ground: 900m
- Number of Children: 15 Maximum at one time
- Weight of Children: 50kg Maximum
- Maximum Combined User Weight: 750kg

- Platform Thickness: 45mm
- Platform Framing: 19mm
- Balustrade Height: 0.630m (2' 0.75")
- Balustrade Timber Thickness: 45mm
- Approx. DIY Assembly Time: 1 Days. This is an approximate time only, based on 2 people. Assembly time may vary depending