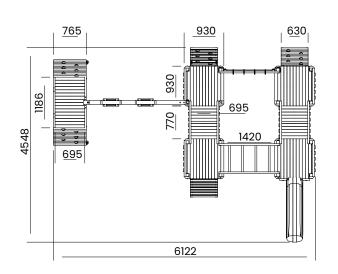

## **Specification**

- External Width: 6.122m (20' 1")
- External Depth: 4.548m (14' 11")
- Tower Platform Width: 0.930m (3' 0.5")
- Tower Platform Depth: 0.930m (3' 0.5")
- Tower Platform Area (m2): 0.86m2
- Balcony/Bridge Platform Width: 0.695m (2' 3.25")
- Balcony/Bridge Platform Depth: 0.770m (2' 6.25")
- Balcony/Bridge Platform Area (m2): 0.54m2
- Overall Height: 2.86m (9' 4.5")
- Platform Height from ground: 900m
- Number of Children: 15 Maximum at one time
- Weight of Children: 50kg Maximum
- Maximum Combined User Weight: 750kg