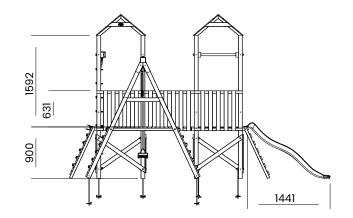

## **Specification**

- External Width: 6.122m (20' 1")
- External Depth: 4.548m (14' 11")
- Tower Platform Width: 0.930m (3' 0.5")
- Tower Platform Depth: 0.930m (3' 0.5")
- Tower Platform Area (m2): 0.86m2
- Balcony/Bridge Platform Width: 0.695m (2' 3.25")
- Balcony/Bridge Platform Depth: 0.770m (2' 6.25")
- Balcony/Bridge Platform Area (m2): 0.54m2
- Overall Height: 2.86m (9' 4.5")
- Platform Height from ground: 900m
- Number of Children: 15 Maximum at one time
- Weight of Children: 50kg Maximum
- Maximum Combined User Weight: 750kg

- Platform Thickness: 45mm
- Platform Framing: 19mm
- Balustrade Height: 0.630m (2' 0.75")
- Balustrade Timber Thickness: 45mm
- Approx. DIY Assembly Time: 1 Days. This is an approximate time only, based on 2 people. Assembly time may vary depending on season/weather conditions, foundation type, ability of those constructing, etc.