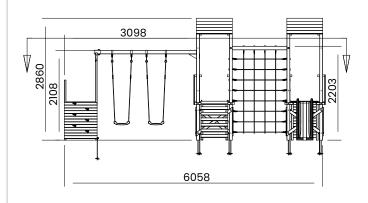

## **Specification**

- External Width: 6.122m (20' 1")
- External Depth: 4.548m (14' 11")
- Tower Platform Width: 0.930m (3' 0.5")
- Tower Platform Depth: 0.930m (3' 0.5")
- Tower Platform Area (m2): 0.86m2
- Balcony/Bridge Platform Width: 0.695m (2' 3.25")
- Balcony/Bridge Platform Depth: 0.770m (2' 6.25")
- Balcony/Bridge Platform Area (m2): 0.54m2
- Overall Height: 2.86m (9' 4.5")
- Platform Height from ground: 900m
- Number of Children: 15 Maximum at one time
- Weight of Children: 50kg Maximum
- Maximum Combined User Weight: 750kg

- Platform Thickness: 45mm
- Platform Framing: 19mm
- Balustrade Height: 0.630m (2' 0.75")
- Balustrade Timber Thickness: 45mm
- Approx. DIY Assembly Time: 1 Days. This is an approximate time only, based on 2 people. Assembly time may vary depending on season/weather conditions, foundation type, ability of those constructing, etc.