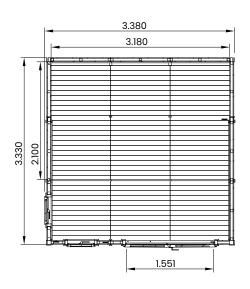

## Specification

- Please Note: All sizes quoted are nominal
- Overall External Dimensions: 3.44m x 3.68m (11' 3" x 12' 0")
- External Width: 3.38m (11' 1")
- External Depth: 3.33m (10' 11")
- Internal Width: 3.18m (10' 5")
- Internal Depth: 3.18m (10' 5")
- Internal Area (m2): 10.11m2
- Ridge Height: 2.48m (8' 1")
- Internal Eaves Height: 2.09m (6' 10")
- Roof Thickness: 0.34m
- Roof Covering: Super Felt Included
- Overall Wall Thickness: 75mm
- Floor Thickness: 19mm
- Framing: 45mm