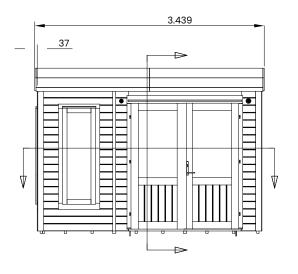

## Specification

- Please Note: All sizes quoted are nominal
- Overall External Dimensions: 3.44m x 3.68m (11' 3" x 12' 0")
- External Width: 3.38m (11' 1")
- External Depth: 3.33m (10' 11")
- Internal Width: 3.18m (10' 5")
- Internal Depth: 3.18m (10' 5")
- Internal Area (m2): 10.11m2
- Ridge Height: 2.48m (8' 1")
- Internal Eaves Height: 2.09m (6' 10")
- Roof Thickness: 0.34m
- Roof Covering: Super Felt Included
- Overall Wall Thickness: 75mm
- Floor Thickness: 19mm
- Framing: 45mm

- Door Walkthrough Height: 1.82m (5' 11")
- Door Walkthrough Width: 1.55m (5' 1")
- Door Locking System: Industry Leading 6 Point Lock -2 Cams, Latch & Hook Bolt, 2 Shootbolts
- Glazing Material: Safer 4mm Toughened Glass
- Glazing Options: 24mm Double Glazing Included as Standard!
- Gaskets: On all Windows and Doors
- Please Note: All fixings needed for assembly are supplied
- Please Note: All wood is planed and pre-cut (with exception of trims), for quick and easy construction.
- Approximately DIY Assembly Time: 1-2 Days\*
- \*This is an approximate time only, based on 2 people. Assembly time may vary depending on season/weather conditions, foundation type, ability of those constructing, etc