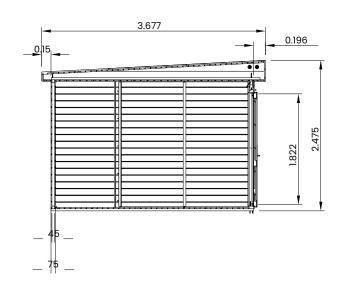

## Specification

- Please Note: All sizes quoted are nominal
- Overall External Dimensions: 3.44m x 3.68m (11' 3" x 12' 0")
- External Width: 3.38m (11' 1")
- External Depth: 3.33m (10' 11")
- Internal Width: 3.18m (10' 5")
- Internal Depth: 3.18m (10' 5")
- Internal Area (m2): 10.11m2
- Ridge Height: 2.48m (8' 1")
- Internal Eaves Height: 2.09m (6' 10")
- Roof Thickness: 0.34m
- Roof Covering: Super Felt Included
- Overall Wall Thickness: 75mm
- Floor Thickness: 19mm
- Framing: 45mm

- Door Walkthrough Height: 1.82m (5' 11")
- Door Walkthrough Width: 1.55m (5' 1")
- Door Locking System: Industry Leading 6 Point Lock -2 Cams, Latch & Hook Bolt, 2 Shootbolts
- Glazing Material: Safer 4mm Toughened Glass
- Glazing Options: 24mm Double Glazing Included as Standard!
- Gaskets: On all Windows and Doors
- Please Note: All fixings needed for assembly are supplied
- Please Note: All wood is planed and pre-cut (with exception of trims), for quick and easy construction.
- Approximately DIY Assembly Time: 1-2 Days\*
- \*This is an approximate time only, based on 2 people. Assembly time may vary depending on season/weather conditions, foundation type, ability of those constructing, etc