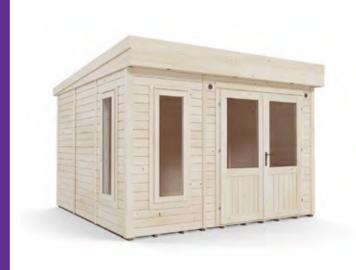

## Dominator Insulated Garden Office











## Specification

- Please Note: All sizes quoted are nominal
- Overall External Dimensions: 3.44m x 3.68m (11' 3" x 12' 0")
- External Width: 3.38m (11' 1")
- External Depth: 3.33m (10' 11")
- Internal Width: 3.18m (10' 5")
- Internal Depth: 3.18m (10' 5")
- Internal Area (m2): 10.11m2
- Ridge Height: 2.48m (8' 1")
- Internal Eaves Height: 2.09m (6' 10")
- Roof Thickness: 0.34m
- Roof Covering: Super Felt Included
- Overall Wall Thickness: 75mm
- Floor Thickness: 19mm
- Framing: 45mm

- Door Walkthrough Height: 1.82m (5' 11")
- Door Walkthrough Width: 1.55m (5' 1")
- Door Locking System: Industry Leading 6 Point Lock -2 Cams, Latch & Hook Bolt, 2 Shootbolts
- Glazing Material: Safer 4mm Toughened Glass
- Glazing Options: 24mm Double Glazing Included as Standard!
- Gaskets: On all