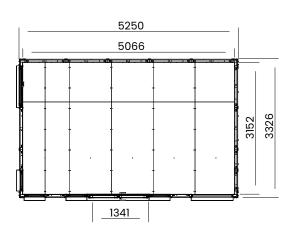

## **Specification**

- Overall External Dimensions: W5.37m x D3.47m (17' 7" x 11' 5")
- External Width: 5.25m (17' 2")
- External Depth: 3.33m (10' 11")
- Internal Width: 5.07m (16' 7")
- Internal Depth: 3.15m (10' 4")
- Internal Area (m2): 16.85 • Internal Eaves (Rear): 2.05m (6' 9")
- Internal Eaves (Front): 2.22m (7' 3")
- Ridge Height: 2.46m (8' 1")
- Roof Thickness: 140mm
- Wall Thickness: 83mm
- Floor Thickness: 40mm
- Framing: 45mm
- External Walls: 10mm Composite Cladding
- Floor Bearers: Pressure Treated for Longevity