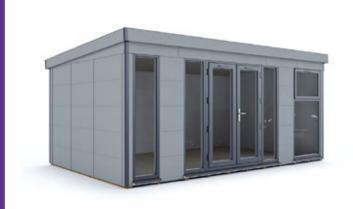

## **Dominator Composite Pent Garden Office**

## **Specification**

- Overall External Dimensions: W5.37m x D3.47m (17' 7" x 11' 5")
- External Width: 5.25m (17' 2")
- External Depth: 3.33m (10' 11")
- Internal Width: 5.07m (16' 7")
- Internal Depth: 3.15m (10' 4")
- Internal Area (m2): 16.85 • Internal Eaves (Rear): 2.05m (6' 9")
- Internal Eaves (Front): 2.22m (7' 3")
- Ridge Height: 2.46m (8' 1")
- Roof Thickness: 140mm
- Wall Thickness: 83mm
- Floor Thickness: 40mm
- Framing: 45mm
- External Walls: 10mm Composite Cladding
- Floor Bearers: Pressure Treated for Longevity