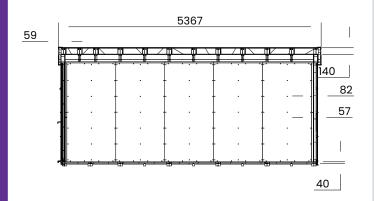

## **Specification**

- Overall External Dimensions: W5.37m x D3.47m (17' 7" x 11' 5")
- External Width: 5.25m (17' 2")
- External Depth: 3.33m (10' 11")
- Internal Width: 5.07m (16' 7")
- Internal Depth: 3.15m (10' 4")
- Internal Area (m2): 16.85 • Internal Eaves (Rear): 2.05m (6' 9")
- Internal Eaves (Front): 2.22m (7' 3")
- Ridge Height: 2.46m (8' 1")
- Roof Thickness: 140mm
- Wall Thickness: 83mm
- Floor Thickness: 40mm
- Framing: 45mm
- External Walls: 10mm Composite Cladding
- Floor Bearers: Pressure Treated for Longevity