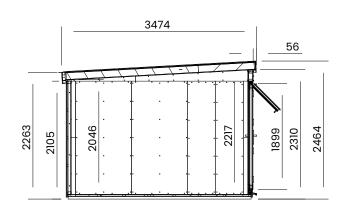

## **Specification**

- Overall External Dimensions: W5.37m x D3.47m (17' 7" x 11' 5")
- External Width: 5.25m (17' 2")
- External Depth: 3.33m (10' 11")
- Internal Width: 5.07m (16' 7")
- Internal Depth: 3.15m (10' 4")
- Internal Area (m2): 16.85 • Internal Eaves (Rear): 2.05m (6' 9")
- Internal Eaves (Front): 2.22m (7' 3")
- Ridge Height: 2.46m (8' 1")
- Roof Thickness: 140mm
- Wall Thickness: 83mm
- Floor Thickness: 40mm
- Framing: 45mm
- External Walls: 10mm Composite Cladding
- Floor Bearers: Pressure Treated for Longevity

- Door Style: French Door. Reinforced 5 Chamber uPVC profile
- Door Walkthrough Height: 1.85m (6' 1")
- Door Walkthrough Width: 1.34m (4' 5")
- Door Locking System: Multi-Point Locking System
- Windows: Multi-Point Locking with Mushroom Headed Espagnolettes. Reinforced 5 Chamber uPVC Profile
- Glazing: 28mm Double Glazed Toughened Glass
- Approx DIY Assembly Time: 2-3 Days\* \*This is an approximate time only, based on 2 people. Assembly time may vary depending on season/weather conditions, foundation type, ability of those constructing, etc