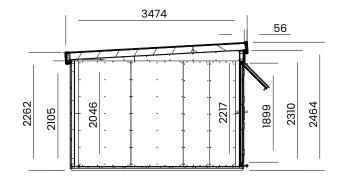

## Specification

- Overall External Dimensions: W7.37m x D3.47m (24' 2" x 11' 5")
- External Width: 7.25m (23' 10")
- External Depth: 3.33m (10' 11")
- Internal Width: 7.07m (23' 2")
- Internal Depth: 3.15m (10' 4")
- Internal Area (m2): 22.27
- Internal Eaves (Rear): 2.05m (6' 9")
- Internal Eaves (Front): 2.22m (7' 3")
- Ridge Height: 2.46m (8' 1")
- Roof Thickness: 140mm
- Wall Thickness: 83mm
- Floor Thickness: 40mm
- Framing: 45mm
- External Walls: 10mm Composite Cladding
- Floor Bearers: Pressure Treated for Longevity