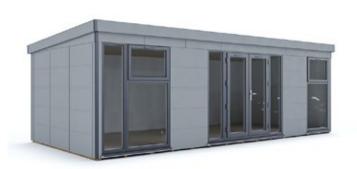

## Dominator Composite Pent Garden Office

## Specification

- Overall External Dimensions: W7.37m x D3.47m (24' 2" x 11' 5")
- External Width: 7.25m (23' 10")
- External Depth: 3.33m (10' 11")
- Internal Width: 7.07m (23' 2")
- Internal Depth: 3.15m (10' 4")
- Internal Area (m2): 22.27
- Internal Eaves (Rear): 2.05m (6' 9")
- Internal Eaves (Front): 2.22m (7' 3")
- Ridge Height: 2.46m (8' 1")
- Roof Thickness: 140mm
- Wall Thickness: 83mm
- Floor Thickness: 40mm
- Framing: 45mm
- External Walls: 10mm Composite Cladding
- Floor Bearers: Pressure Treated for Longevity