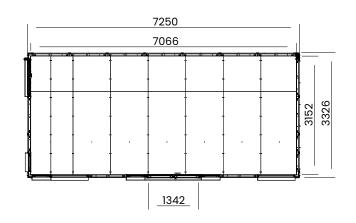

## Specification

- Overall External Dimensions: W7.37m x D3.47m (24' 2" x 11' 5")
- External Width: 7.25m (23' 10")
- External Depth: 3.33m (10' 11")
- Internal Width: 7.07m (23' 2")
- Internal Depth: 3.15m (10' 4")
- Internal Area (m2): 22.27
- Internal Eaves (Rear): 2.05m (6' 9")
- Internal Eaves (Front): 2.22m (7' 3")
- Ridge Height: 2.46m (8' 1")
- Roof Thickness: 140mm
- Wall Thickness: 83mm
- Floor Thickness: 40mm
- Framing: 45mm
- External Walls: 10mm Composite Cladding
- Floor Bearers: Pressure Treated for Longevity

- Door Style: French Door. Reinforced 5 Chamber uPVC profile
- Door Walkthrough Height: 1.85m (6' 1")
- Door Walkthrough Width: 1.34m (4' 5")
- Door Locking System: Multi-Point Locking System
- Windows: Multi-Point Locking with Mushroom Headed
- Espagnolettes. Reinforced 5 Chamber uPVC Profile
- Glazing: 28mm Double Glazed Toughened Glass
  Approx DIY Assembly Time: 2-3 Days\* \*This is an