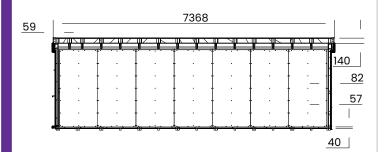

## Specification

- Overall External Dimensions: W7.37m x D3.47m (24' 2" x 11' 5")
- External Width: 7.25m (23' 10")
- External Depth: 3.33m (10' 11")
- Internal Width: 7.07m (23' 2")
- Internal Depth: 3.15m (10' 4")
- Internal Area (m2): 22.27
- Internal Eaves (Rear): 2.05m (6' 9")
- Internal Eaves (Front): 2.22m (7' 3")
- Ridge Height: 2.46m (8' 1")
- Roof Thickness: 140mm
- Wall Thickness: 83mm
- Floor Thickness: 40mm
- Framing: 45mm
- External Walls: 10mm Composite Cladding
- Floor Bearers: Pressure Treated for Longevity